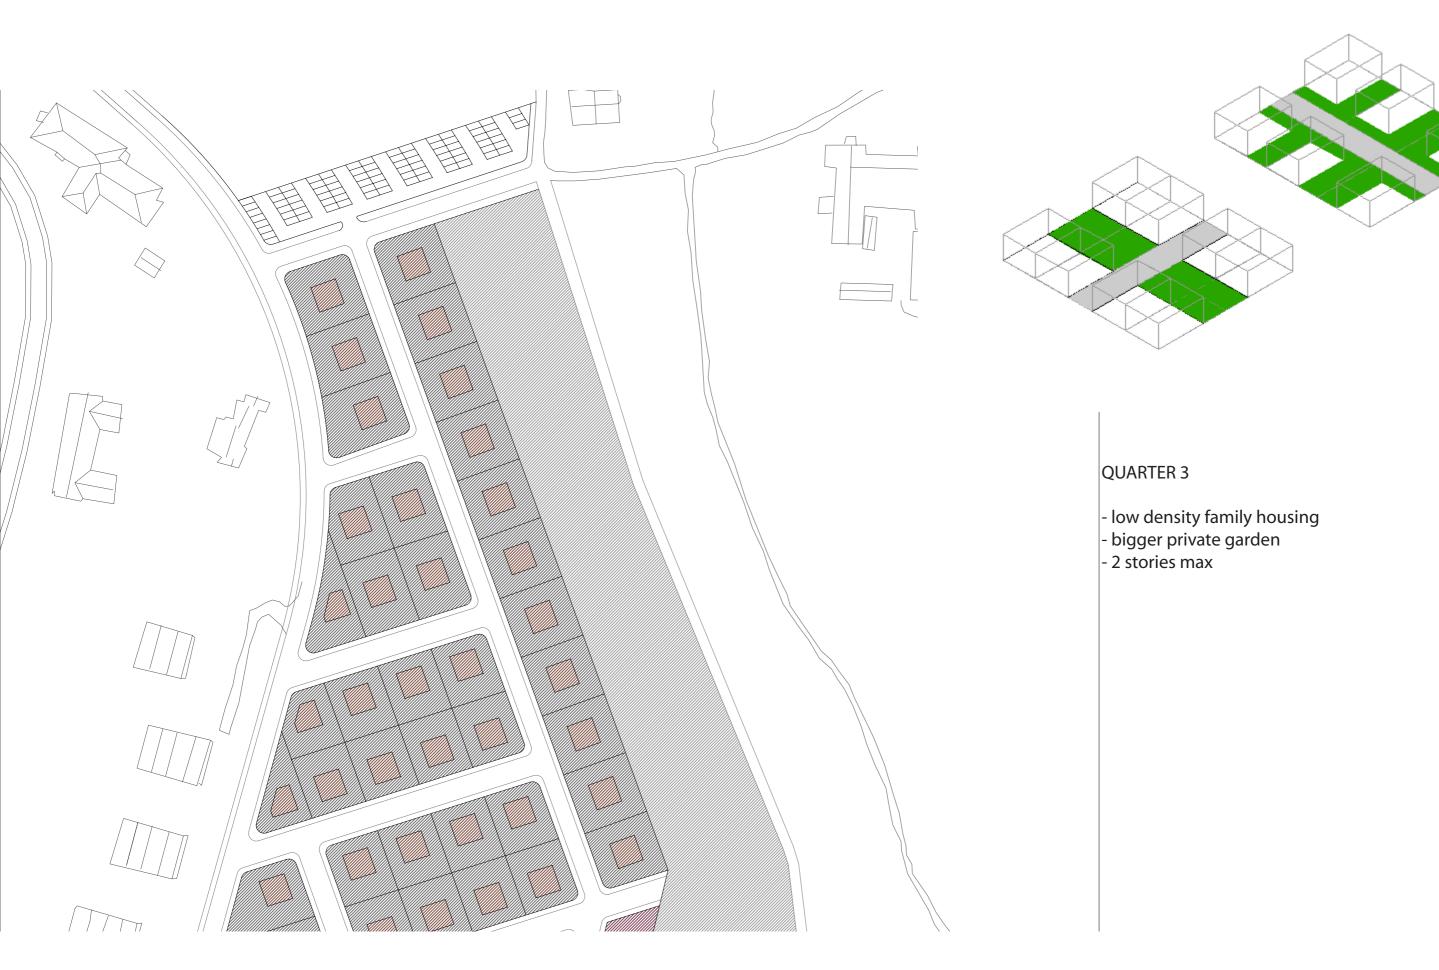

In order to keep a big part of this land un touched, we suggest that the rest of the site can be developed quite densely in one of the areas and then continously fading out in direction of the mountains. This is achieved by the typologies that are used in the areas., from apartments, going through row housing and finishing with family.

- apartments