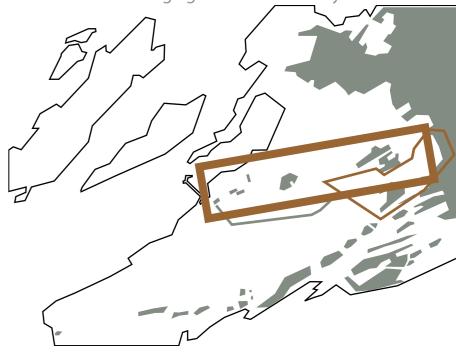

of green used for research that contains two farms. There is a small creek that passes through the site.

Bodø has a negative weather condition, a very strong wind current from east.

On the first visit to the fields we realized that we had an enormous area to work on. Walking in the area made us realize that the existing commercial area is quite chaotic. It has parking in most of the open space and bad organised structures without good green areas.



# :THE ANALYSIS :ANALYSEN



### :CHALLENGES & STRATEGIES :UTFORDRINGER & STRATEGIER

#### Define the city edge towards the nature

Definere bygrensen mot naturen



### Strenghten the green - blue connection

Forsterke grønn - blå-forbindelsen



#### Connect the public green areas in the city

Forbinde de offentlige grøntområdene i byen



#### Building towards the green

Bygge mot det grønne



Expanding the green corridor along the creek

Utvide grøntkorridoren langs bekken



## Integrating public green in built areas

Integrere offentlig grønt i bebygde områder



In Bodø, after analysing carefully the surroundings we reached the conclusion that it is possible to conserve a lot of the green as well as offering the municipalities the chance to develop with several housing typologies. Nature should be preserved and with this connect directly the mountain to the sea, using the existing creek to make the water connection.

In order to keep a big part of this land un touched, we suggest that the rest of the site can be developed quite densely in one of the areas and then continously fading out in direction of the mountains.