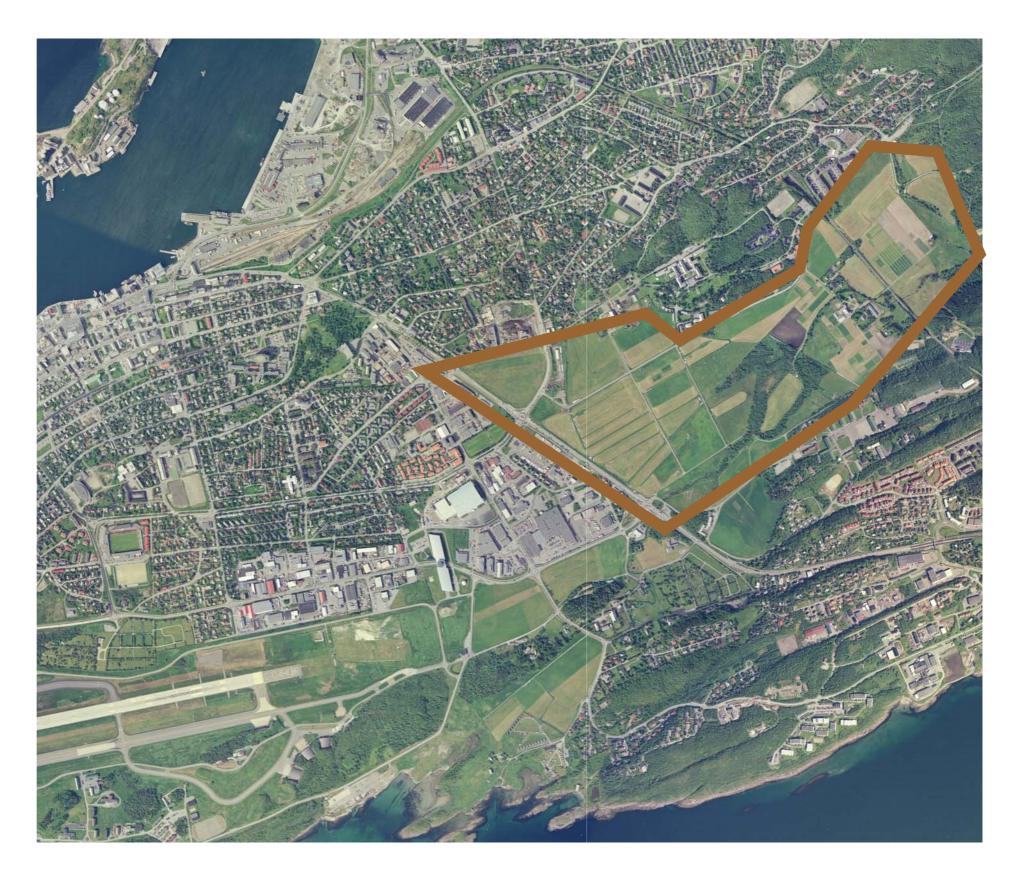

#### Description

Beskrivelse

Our area in Bodø is limited by a commercial area in west, the mountains of Bymarka in east, the military camp in southeast and the hospital to the north.

Tofday it is a blanket of green used for research that contains two farms. There is a small creek that passes through the site.

Bodø has a negative weather condition, a very strong wind current from east.

On the first visit to the fields we realized that we had an enormous area to work on. Walking in the area made us realize that the existing commercial area is quite chaotic. It has parking in most of the open space and bad organised structures without good green areas.