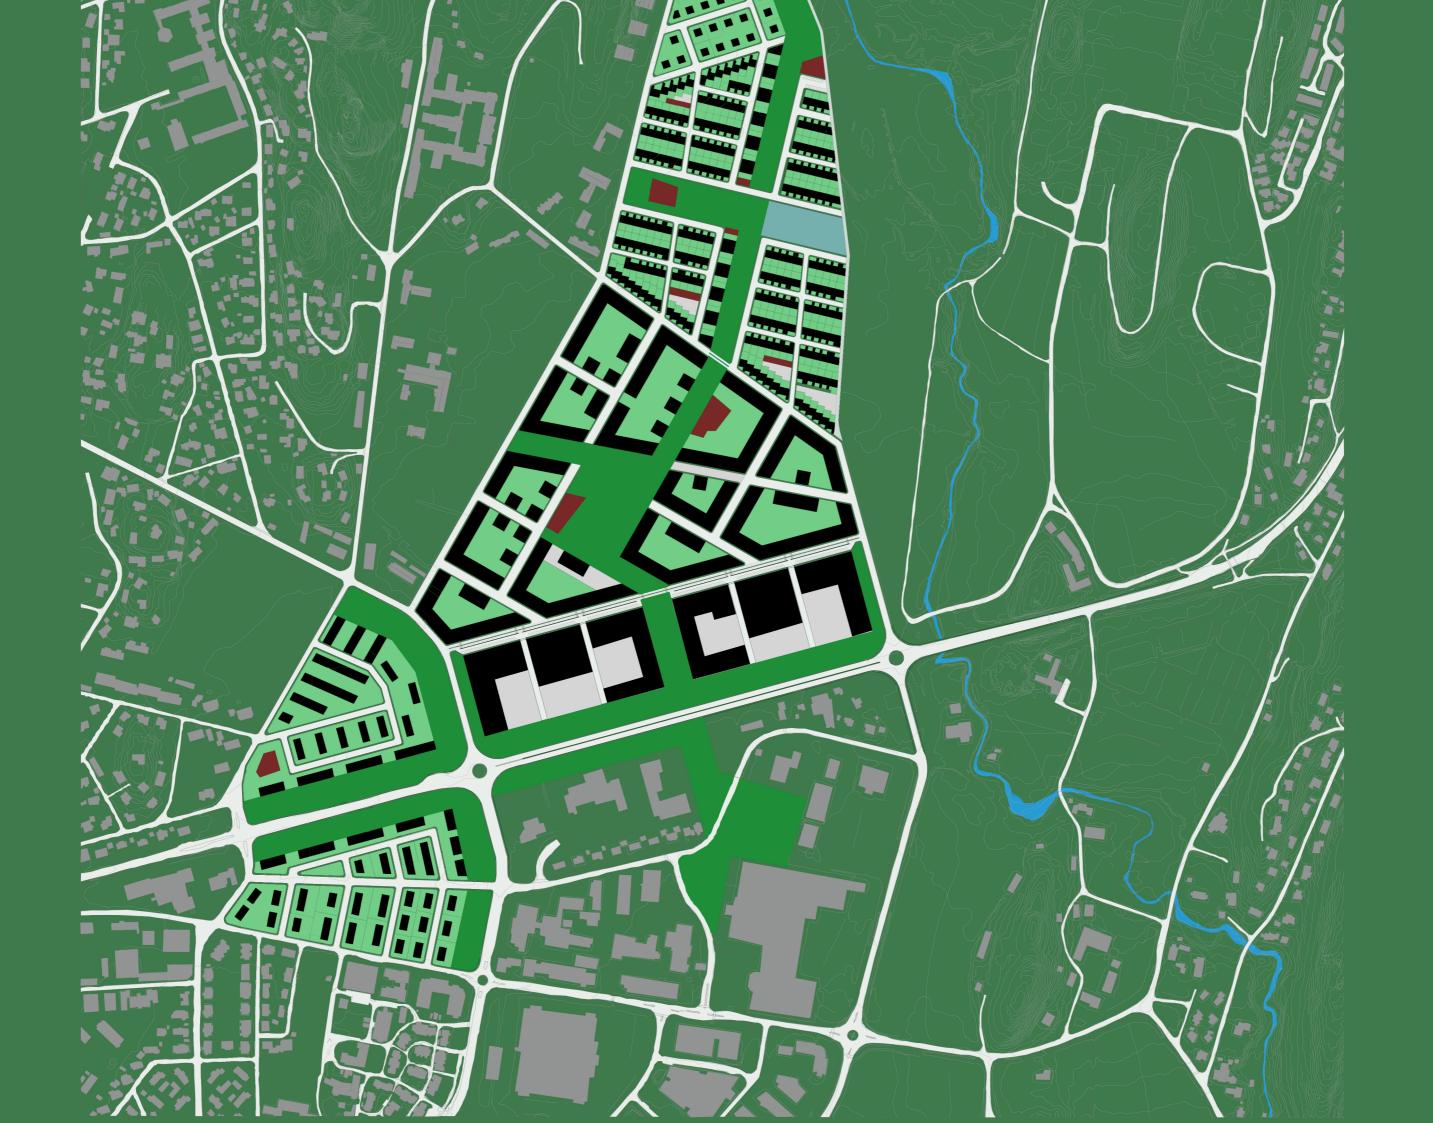

In order to keep a big part of this land un touched, we suggest that the rest of the site can be developed quite densely in one of the areas and then continously fading out in direction of the mountains. This is achieved by the typologies that are used in the areas., from apartments, going through row housing and finishing with family.

To respond to the existing commercial area we create a commercial area that is connected on the other side of the road by a green area that is manmade. This commercial area is both the function of creating a barrier to the street and also giving this road a new character,.