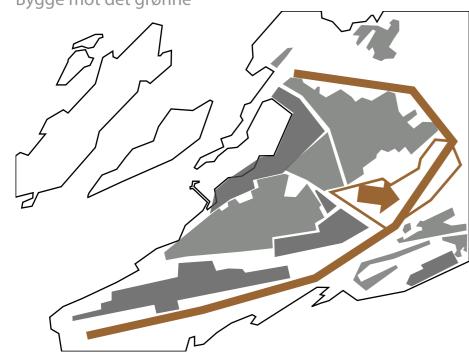

#### Building towards the green

Bygge mot det grønne

Expanding the green corridor along the creek

Utvide grøntkorridoren langs bekken