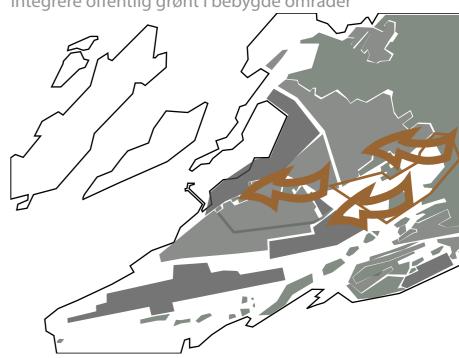

## Integrating public green in built areas

Integrere offentlig grønt i bebygde områder

In Bodø, after analysing carefully the surroundings we reached the conclusion that it is possible to conserve a lot of the green as well as offering the municipalities the chance to develop with several housing typologies. Nature should be preserved and with this connect directly the mountain to the sea, using the existing creek to make the water connection.