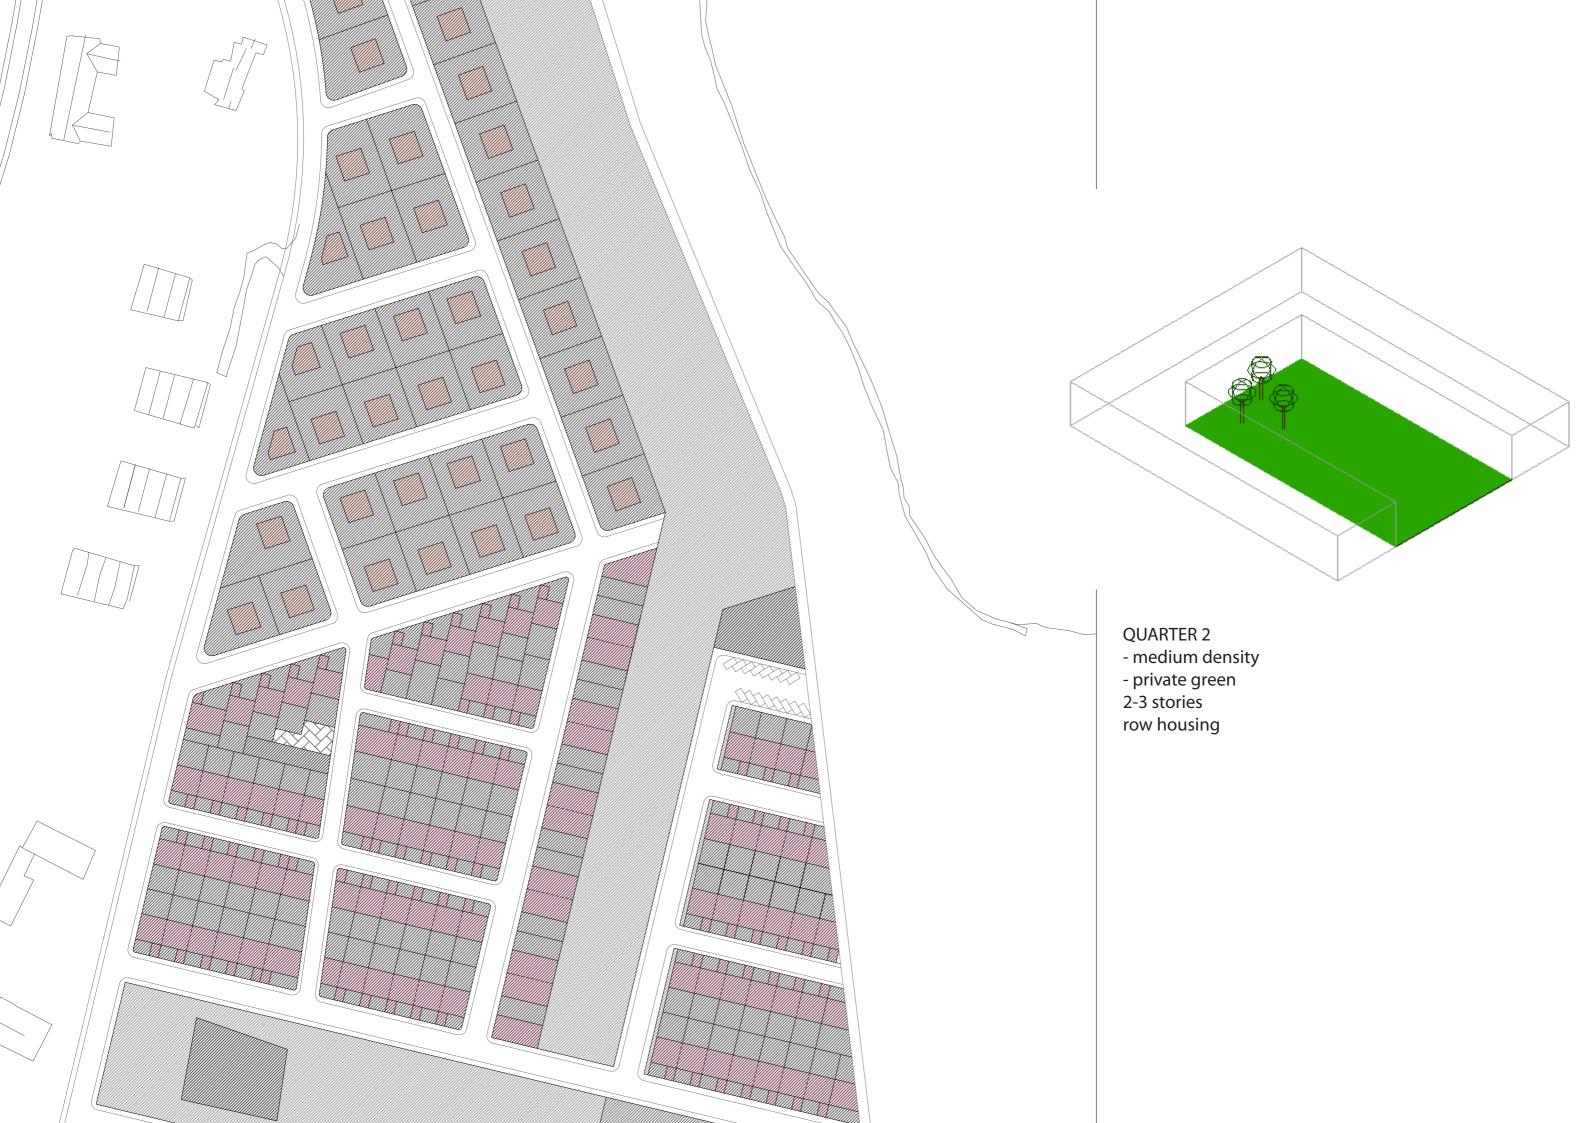

In order to keep a big part of this land un touched, we suggest that the rest of the site can be developed quite densely in one of the areas and then continously fading out in direction of the mountains. This is achieved by the typologies that are used in the areas., from apartments, going through row housing and finishing with family.

- apartments