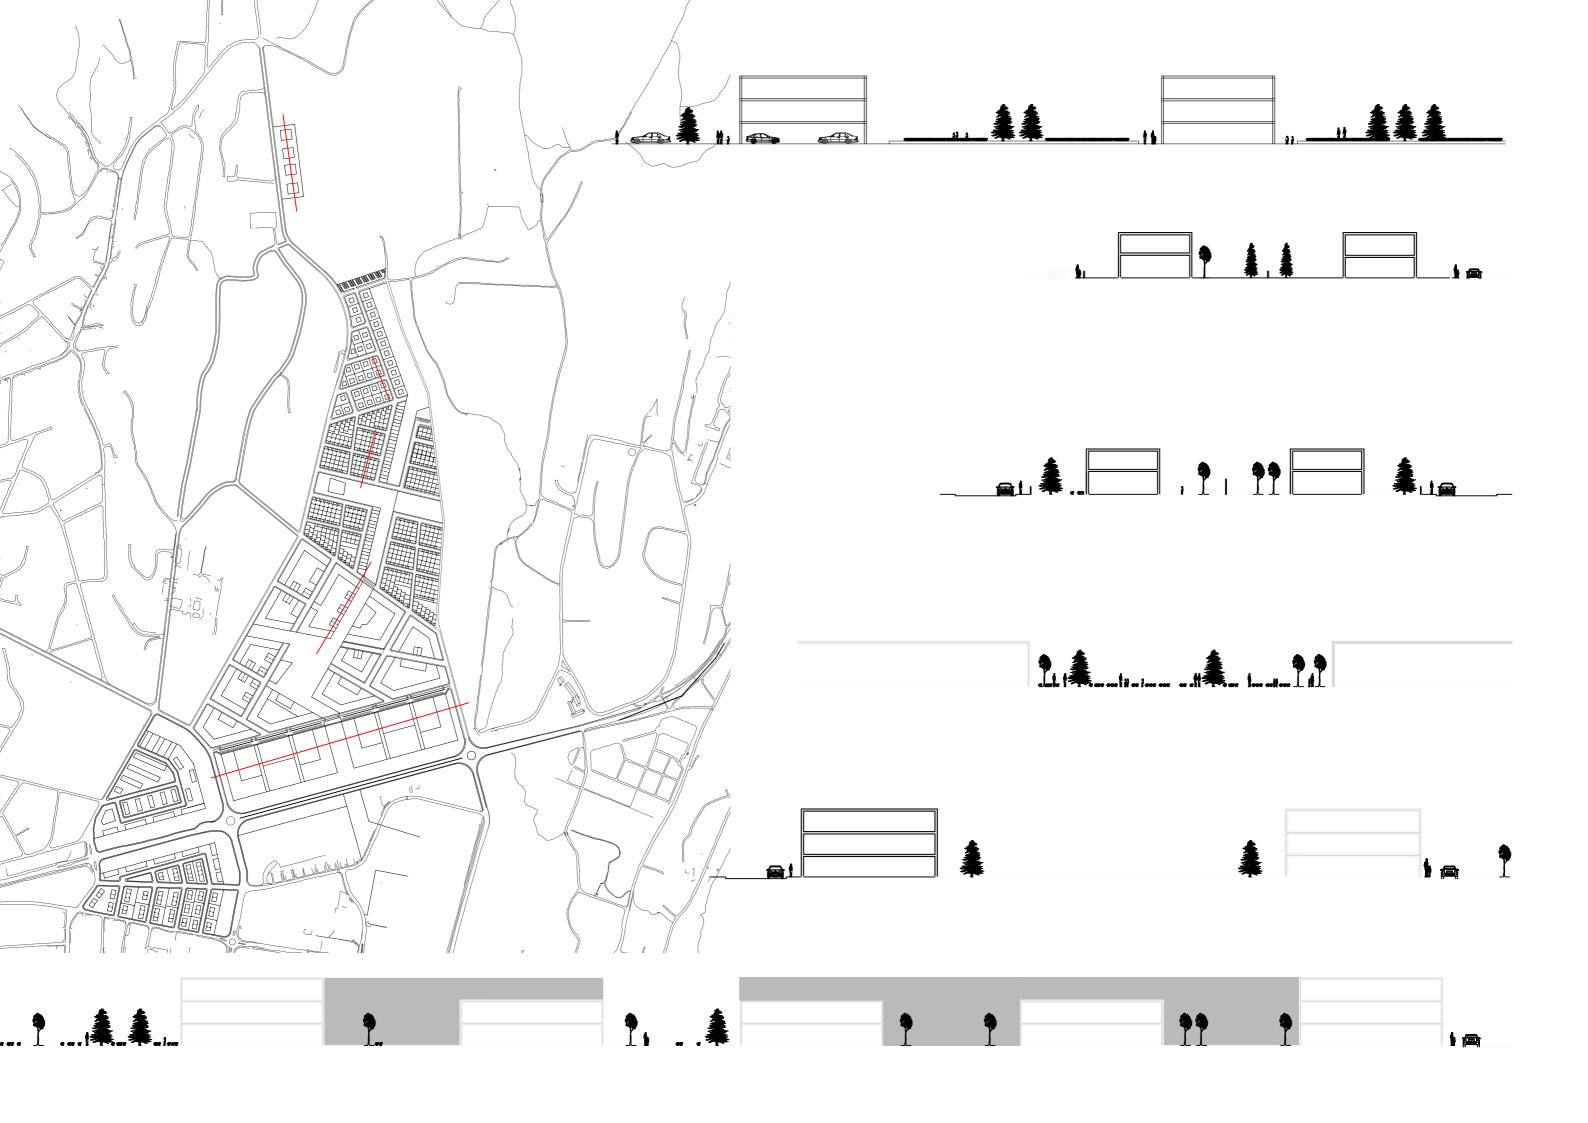

Bodø has a negative weather condition, a very strong wind current from east.

On the first visit to the fields we realized that we had an enormous area to work on. Walking in the area made us realize that the existing commercial area is quite chaotic. It has parking in most of the open space and bad organised structures without good green areas.

## Integrating public green in built areas

Integrere offentlig grønt i bebygde områder

In Bodø, after analysing carefully the surroundings we reached the conclusion that it is possible to conserve a lot of the green as well as offering the municipalities the chance to develop with several housing typologies. Nature should be preserved and with this connect directly the mountain to the sea, using the existing creek to make the water connection.

In order to keep a big part of this land un touched, we suggest that the rest of the site can be developed quite densely in one of the areas and then continously fading out in direction of the mountains. This is achieved by the typologies that are used in the areas., from apartments, going through row housing and finishing with family.