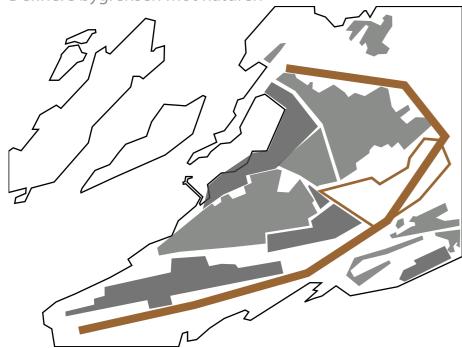

Our area in Bodø is limited by a commercial area in west, the mountains of Bymarka in east, the military camp in southeast and the hospital to the north.

Tofday it is a blanket of green used for research that contains two farms. There is a small creek that passes through the site.

Bodø has a negative weather condition, a very strong wind current from east.

On the first visit to the fields we realized that we had an enormous area to work on. Walking in the area made us realize that the existing commercial area is quite chaotic. It has parking in most of the open space and bad organised structures without good green areas.



# :THE ANALYSIS :ANALYSEN



### :CHALLENGES & STRATEGIES :UTFORDRINGER & STRATEGIER

#### Define the city edge towards the nature

Definere bygrensen mot naturen



### Strenghten the green - blue connection

Forsterke grønn - blå-forbindelsen



#### Connect the public green areas in the city

Forbinde de offentlige grøntområdene i byen



#### Building towards the green

Bygge mot det grønne



Expanding the green corridor along the creek

Utvide grøntkorridoren langs bekken



## Integrating public green in built areas

Integrere offentlig grønt i bebygde områder



In Bodø, after analysing carefully the surroundings we reached the conclusion that it is possible to conserve a lot of the green as well as offering the municipalities the chance to develop with several housing typologies. Nature should be preserved and with this connect directly the mountain to the sea, using the existing creek to make the water connection.

In order to keep a big pa