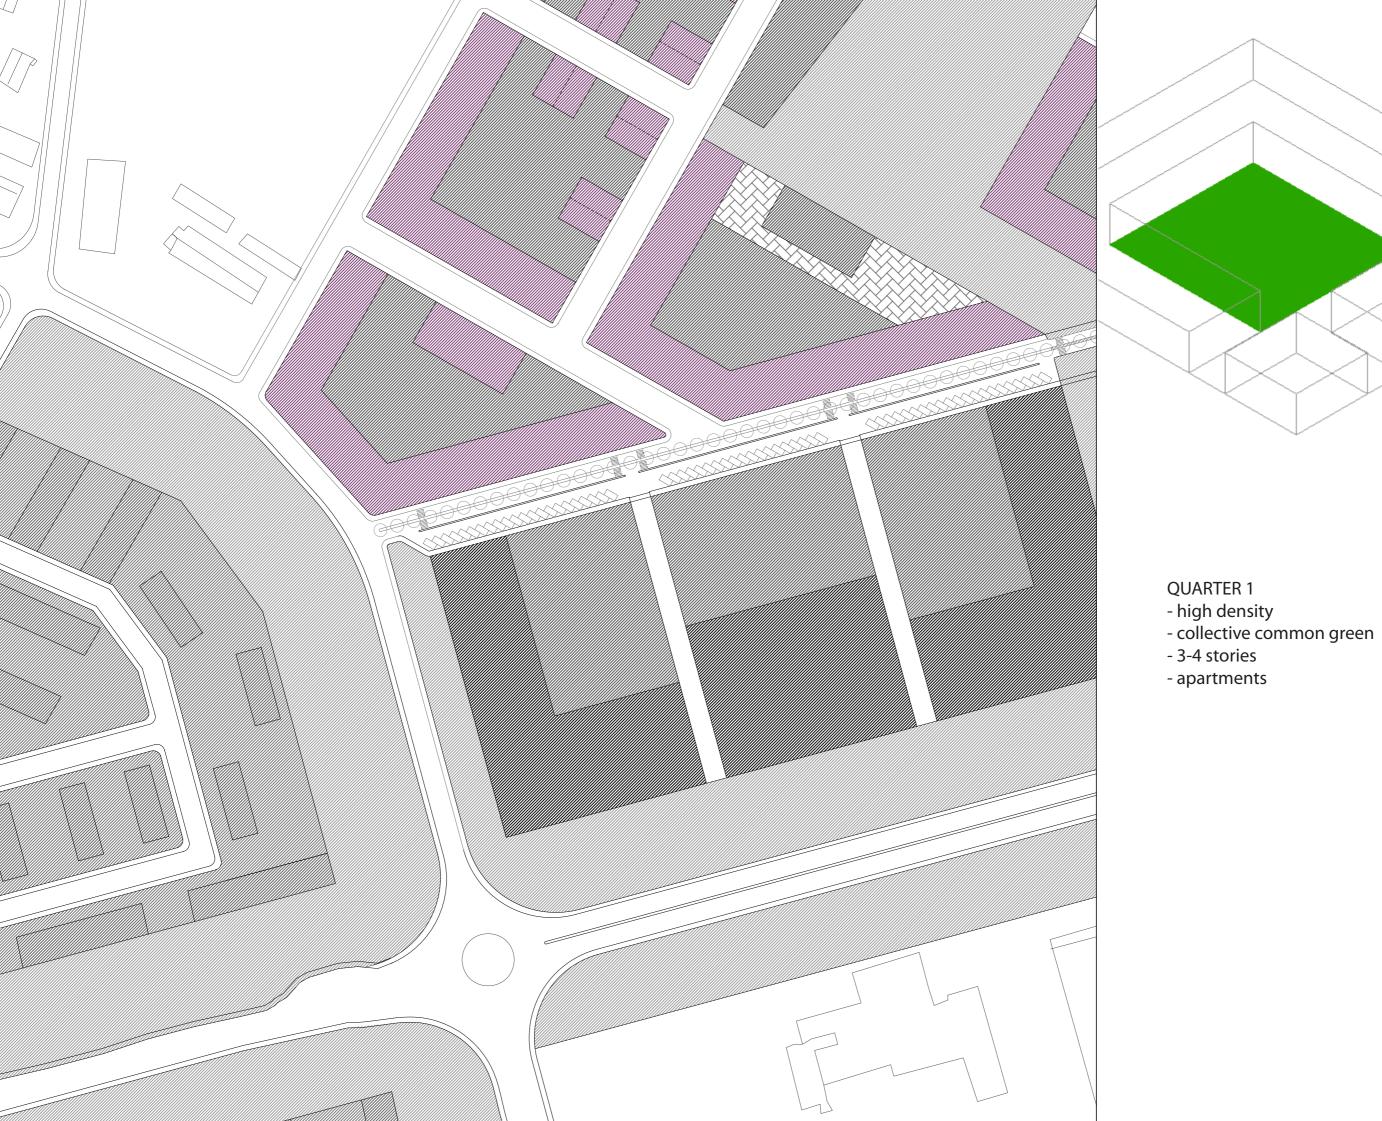

In order to keep a big part of this land un touched, we suggest that the rest of the site can be developed quite densely in one of the areas and then continously fading out in direction of the mountains. This is achieved by the typologies that are used in the areas., from apartments, going through row housing and finishing with family.