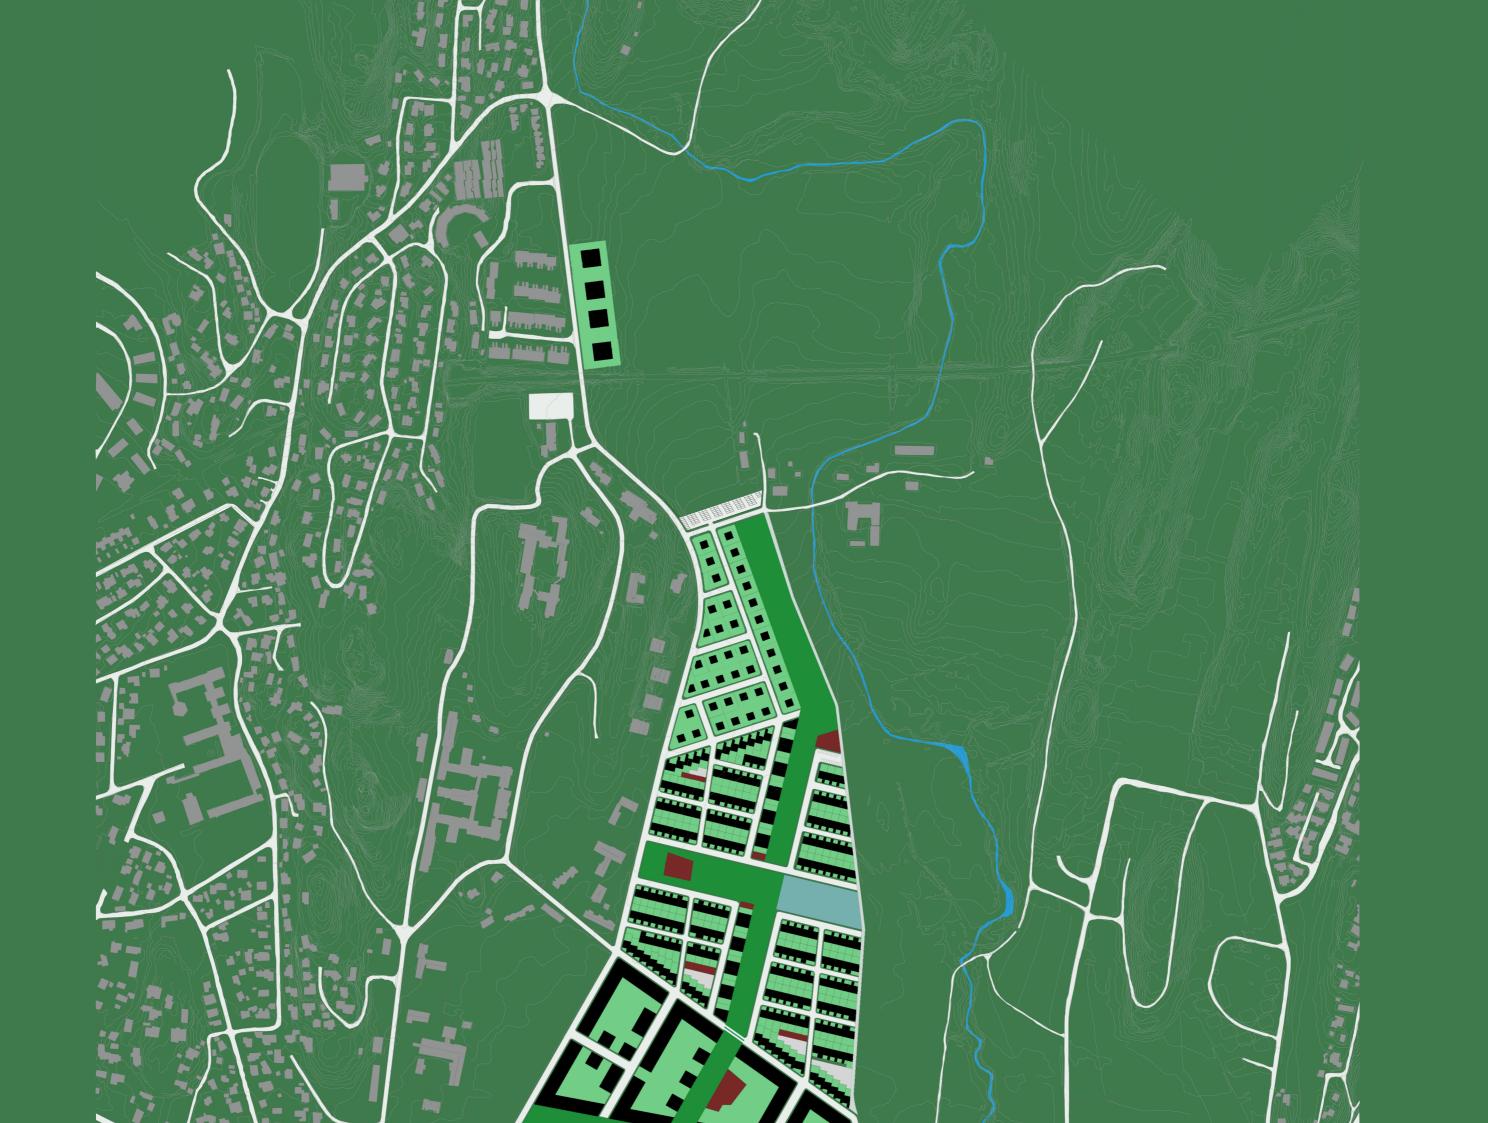

#### Description

Beskrivelse

Our area in Bodø is limited by a commercial area in west, the mountains of Bymarka in east, the military camp in southeast and the hospital to the north.

Tofday it is a blanket of green used for research that contains two farms. There is a small creek that passes through the site.

Bodø has a negative weather condition, a very strong wind current from east.

On the first visit to the fields we realized that we had an enormous area to work on. Walking in the area made us realize that the existing commercial area is quite chaotic. It has parking in most of the open space and bad organised structures without good green areas.

## Integrating public green in built areas

Integrere offentlig grønt i bebygde områder

In Bodø, after analysing carefully the surroundings we reached the conclusion that it is possible to conserve a lot of the green as well as offering the municipalities the chance to develop with several housing typologies. Nature should be preserved and with this connect directly the mountain to the sea, using the existing creek to make the water connection.

In order to keep a big part of this land un touched, we suggest that the rest of the site can be developed quite densely in one of the areas and then continously fading out in direction of the mountains. This is achieved by the typologies that are used in the areas., from apartments, going through row housing and finishing with family.