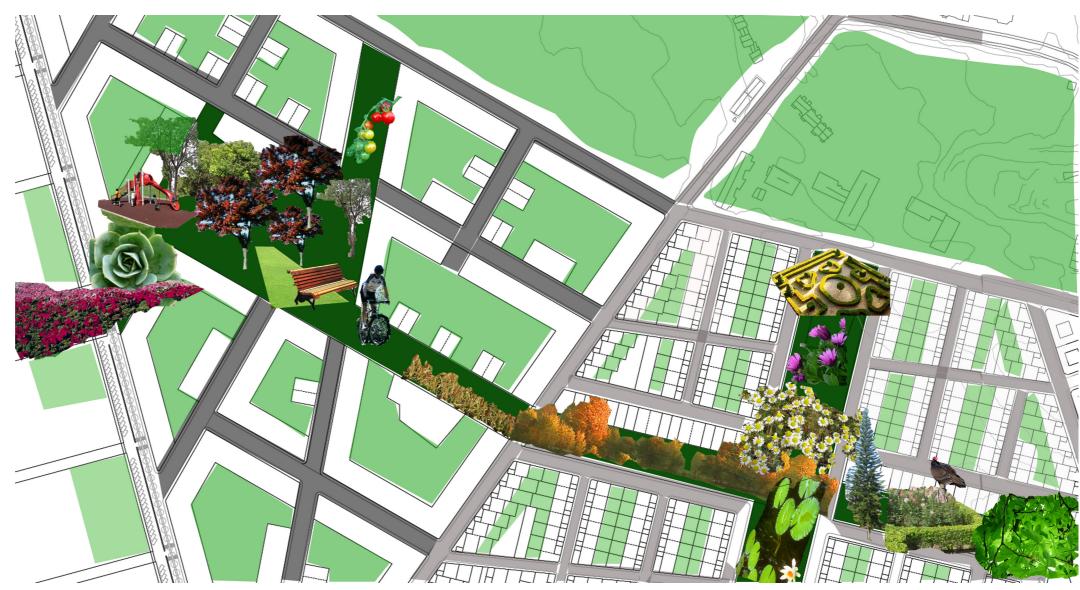

### Strenghten the green - blue connection

Forsterke grønn - blå-forbindelsen

#### Connect the public green areas in the city

Forbinde de offentlige grøntområdene i byen

#### Building towards the green

Bygge mot det grønne

Expanding the green corridor along the creek

Utvide grøntkorridoren langs bekken

## Integrating public green in built areas

Integrere offentlig grønt i bebygde områder

In Bodø, after analysing carefully the surroundings we reached the conclusion that it is possible to conserve a lot of the green as well as offering the municipalities the chance to develop with several housing typologies. Nature should be preserved and with this connect directly the mountain to the sea, using the existing creek to make the water connection.