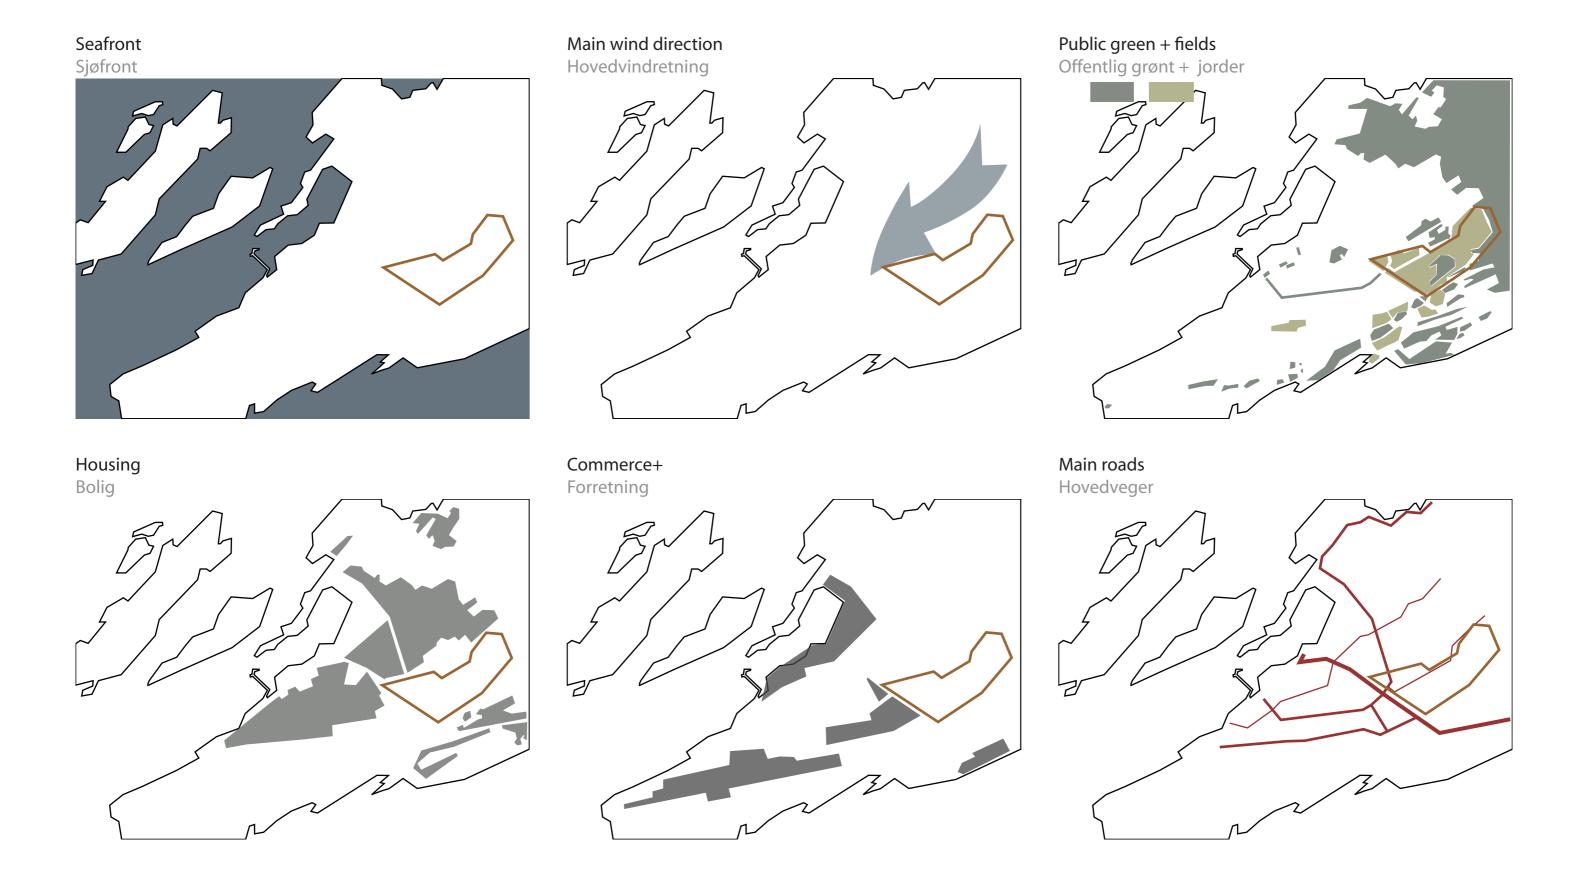

Bodø has a negative weather condition, a very strong wind current from east.

On the first visit to the fields we realized that we had an enormous area to work on. Walking in the area made us realize that the existing commercial area is quite chaotic. It has parking in most of the open space and bad organised structures without good green areas.

## Integrating public green in built areas

Integrere offentlig grønt i bebygde områder

In Bodø, after analysing carefully the surroundings we reached the conclusion that it is possible to conserve a lot of the green as well as offering the municipalities the chance to develop with several housing typologies. Nature should be preserved and with this connect directly the mountain to the sea, using the existing creek to make the water connection.

In order to keep a big part of this land un touched, we suggest that the rest of the site can be developed quite densely in one of the areas and then continously fading out in direction of the mountains. This is achieved by the typologies that are used in the areas., from apartments, going through row housing and finishing with family.

To respond to the existing commercial area we create a commercial area that is connected on the other side of the road by a green area that is manmade. This commercial area is both the function of creating a barrier to the street and also giving this road a new character,.